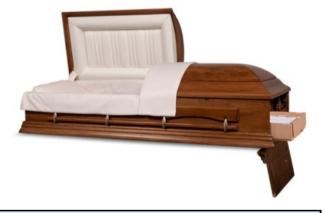

\$5,295

Aria Cremation Package

- \* Aria Cremation Casket (Common Use)
- \* Removable Insert (Single use)
- \* Traditional Poplar Casket look

\$4,795

\* Rosetan Crepe Interior