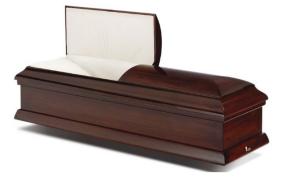

## Premier Package

- \* Mahagony Cremation Casket
- \* Dark brown finish/ white crepe interior
- \* Single use Container

\$5,895

*Texas Primative Pine Package* 

- \* Texas Primative Pine
- \* Wood Composite Construction
- \* Ivory Crepe Interior
- \* Single use Container