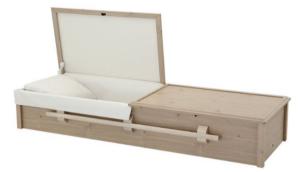

## Premier Package

- \* Mahagony Cremation Casket
- \* Dark brown finish/ white crepe interior
- \* Single use Container

\$5,895

*Texas Primative Pine Package* 

- \* Texas Primative Pine
- \* Wood Composite Construction
- \* Ivory Crepe Interior
- \* Single use Container